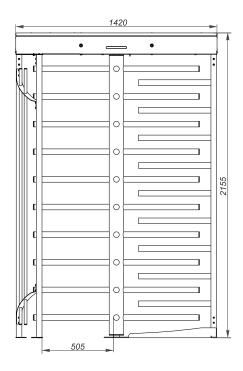

### **FULL HEIGHT TURNSTILE**

| Technical Specifications: |                                                                             |
|---------------------------|-----------------------------------------------------------------------------|
| Model                     | Sesame ISL                                                                  |
| Cabinet width, mm         | 1420                                                                        |
| Cabinet length, mm        | 1175                                                                        |
| Cabinet height, mm        | 2235                                                                        |
| Passage width, mm         | 535                                                                         |
| Mechanism                 | SafeLock-EM                                                                 |
| Blocking system           | Two electromechanical stop catches (separate locking system)                |
| Emergency mode            | Free pass in both directions                                                |
| Power fail                | Fail secure (entrance)<br>Fail safe (exit)                                  |
| MCBF, cycles              | 5 000 000                                                                   |
| Extra features (included) | Manual Override, ACS Control,<br>Rotation Sensor, User Sensor,<br>Auto-Lock |
|                           |                                                                             |