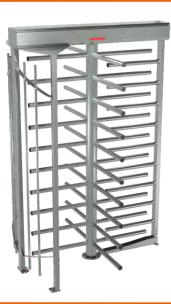

# **SESAME ISL**

Sesame ISL is a one-lane type of full height turnstile gate. It ensures vandal proof security level to large variety of possible applications: stadiums, factories, parks, premises with highest security requirements etc. Strenght and durability is granted by robust fully welded design. On ther other hand, attractive for shipment assembly modification of automatic barrier gate is also available.

#### Key features:

- Highest security level, which can make stricter force control than other type of turnstiles
- Low noise system operation
- Successful combination of affordable price and high quality
- Steadfast housing suitable for high traffic areas

- The ability to customize housing design and top lid
- Low power consumption
- Can be integrated with any type of access control systems
- Wired remote control panel in standard kit
- In case of power failure, rotor locked in both direcons (fail secure)