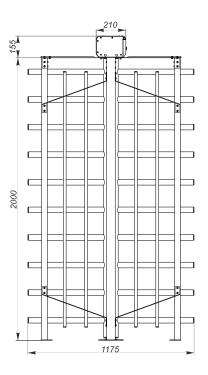

### **FULL HEIGHT TURNSTILE**

| Technical Specifications: |                                                                             |
|---------------------------|-----------------------------------------------------------------------------|
| Model                     | Sesame ISL                                                                  |
| Cabinet width, mm         | 1420                                                                        |
| Cabinet length, mm        | 1175                                                                        |
| Cabinet height, mm        | 2235                                                                        |
| Passage width, mm         | 535                                                                         |
| Mechanism                 | SafeLock-EM                                                                 |
| Blocking system           | Two electromechanical stop catches (separate locking system)                |
| Emergency mode            | Free pass in both directions                                                |
| Power fail                | Fail secure (entrance)<br>Fail safe (exit)                                  |
| MCBF, cycles              | 5 000 000                                                                   |
| Extra features (included) | Manual Override, ACS Control,<br>Rotation Sensor, User Sensor,<br>Auto-Lock |
|                           |                                                                             |